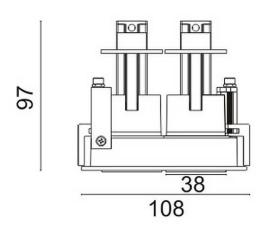

## **Scheme**

| Product                     |                |
|-----------------------------|----------------|
| Real power (W)              | 10             |
| Real luminous flux (Lm)     | 835            |
| Luminous efficiency (Lm/W)  | 83.5           |
| Beam angle (º)              | 40             |
| Life time (h)               | 50000 h L80B10 |
| IP                          | 20             |
| Electrical class insulation | Clas II        |
| Colour                      | Black          |
| Control gear included       | Yes            |
| Control gear                | ON/OFF         |
| Flicker Free                | Yes            |
| Light source                | LED            |
| Type of LED                 | СОВ            |
| Colour temperature (K)      | 4000           |
| Colour consistency (SDCM)   | SDCM<3         |
| CRI                         | 80             |