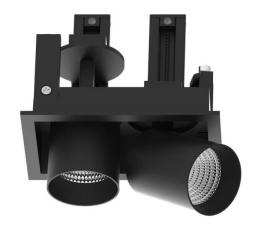

## **D-TUBE MINI2**

Lavov Downlights from the family D-TUBE MINI2 , power 10 W and CRI 80 with an optic 40 degrees made in Die Cast Aluminum finished in Black with a real lumen output of 835lm and an efficiency of 83,5lm/W. ON/OFF driver.