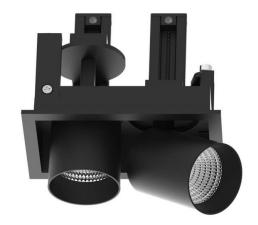

## **D-TUBE MINI2**

Lavov Downlights from the family D-TUBE MINI2 , power 10 W and CRI 80 with an optic 40 degrees made in Die Cast Aluminum finished in White with a real lumen output of 835lm and an efficiency of 83,5lm/W. DALI driver.