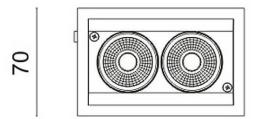

## **Scheme**

| Product                     |                |
|-----------------------------|----------------|
| Real power (W)              | 10             |
| Real luminous flux (Lm)     | 835            |
| Luminous efficiency (Lm/W)  | 83.5           |
| Beam angle (º)              | 40             |
| Life time (h)               | 50000 h L80B10 |
| IP                          | 20             |
| Electrical class insulation | Clas II        |
| Colour                      | White          |
| Control gear included       | Yes            |
| Control gear                | DALI           |
| Flicker Free                | Yes            |
| Light source                | LED            |
| Type of LED                 | СОВ            |
| Colour temperature (K)      | 4000           |
| Colour consistency (SDCM)   | SDCM<3         |
| CRI                         | 80             |