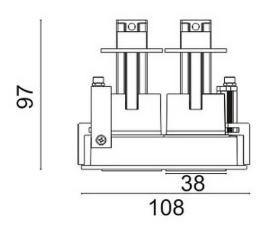

## **Scheme**

| Product                     |                |
|-----------------------------|----------------|
| Real power (W)              | 10             |
| Real luminous flux (Lm)     | 835            |
| Luminous efficiency (Lm/W)  | 83.5           |
| Beam angle (º)              | 40             |
| Life time (h)               | 50000 h L80B10 |
| IP                          | 20             |
| Electrical class insulation | Clas II        |
| Colour                      | White          |
| Control gear included       | Yes            |
| Control gear                | DALI           |
| Flicker Free                | Yes            |
| Light source                | LED            |
| Type of LED                 | СОВ            |
| Colour temperature (K)      | 4000           |
| Colour consistency (SDCM)   | SDCM<3         |
| CRI                         | 80             |