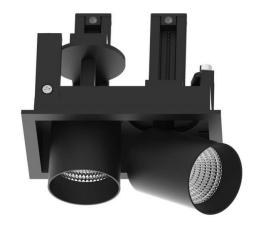

## **D-TUBE MINI2**

Lavov Downlights from the family D-TUBE MINI2 , power 10 W and CRI 80 with an optic 40 degrees made in Die Cast Aluminum finished in Black with a real lumen output of 835lm and an efficiency of 83,5lm/W. DALI driver.