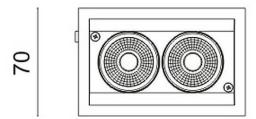

## **Scheme**

| Product                     |                |
|-----------------------------|----------------|
| Real power (W)              | 10             |
| Real luminous flux (Lm)     | 835            |
| Luminous efficiency (Lm/W)  | 83.5           |
| Beam angle (º)              | 40             |
| Life time (h)               | 50000 h L80B10 |
| IP                          | 20             |
| Electrical class insulation | Clas II        |
| Colour                      | Black          |
| Control gear included       | Yes            |
| Control gear                | DALI           |
| Flicker Free                | Yes            |
| Light source                | LED            |
| Type of LED                 | СОВ            |
| Colour temperature (K)      | 4000           |
| Colour consistency (SDCM)   | SDCM<3         |
| CRI                         | 80             |