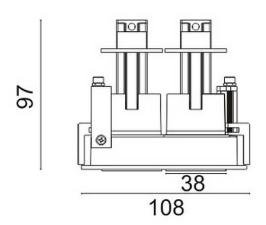

## **Scheme**

| Product                     |                |
|-----------------------------|----------------|
| Real power (W)              | 10             |
| Real luminous flux (Lm)     | 835            |
| Luminous efficiency (Lm/W)  | 83.5           |
| Beam angle (º)              | 40             |
| Life time (h)               | 50000 h L80B10 |
| IP                          | 20             |
| Electrical class insulation | Clas II        |
| Colour                      | Black          |
| Control gear included       | Yes            |
| Control gear                | DALI           |
| Flicker Free                | Yes            |
| Light source                | LED            |
| Type of LED                 | СОВ            |
| Colour temperature (K)      | 4000           |
| Colour consistency (SDCM)   | SDCM<3         |
| CRI                         | 80             |