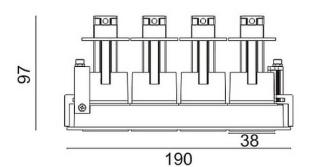

## **Scheme**

| Product                     |                |
|-----------------------------|----------------|
| Real power (W)              | 20             |
| Real luminous flux (Lm)     | 1610           |
| Luminous efficiency (Lm/W)  | 80.5           |
| Beam angle (º)              | 12             |
| Life time (h)               | 50000 h L80B10 |
| IP                          | 20             |
| Electrical class insulation | Clas II        |
| Colour                      | White          |
| Control gear included       | Yes            |
| Control gear                | ON/OFF         |
| Flicker Free                | Yes            |
| Light source                | LED            |
| Type of LED                 | СОВ            |
| Colour temperature (K)      | 3000           |
| Colour consistency (SDCM)   | SDCM<3         |
| CRI                         | 80             |