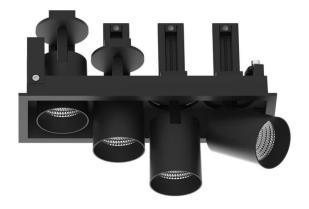

## **D-TUBE MINI4**

Lavov Downlights from the family D-TUBE MINI4 , power 20  $\mbox{W}$  and CRI 80 with an optic 12 degrees made in Die Cast Aluminum finished in White with a real lumen output of 1610lm and an efficiency of 80,5lm/W. ON/OFF driver.

| Item code    | 86.D014.1311.01<br>Indoor |  |
|--------------|---------------------------|--|
| Product type |                           |  |
| Category     | Downlights                |  |
| Family       | D-TUBE                    |  |
| Subfamily    | D-TUBE MINI4              |  |
| Pictograms   | □ 220 v → CRI C€          |  |
|              | Driver                    |  |