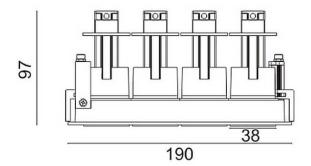

## **D-TUBE MINI4**

Lavov Downlights from the family D-TUBE MINI4 , power 20  $\mbox{W}$  and CRI 80 with an optic 12 degrees made in Die Cast Aluminum finished in White with a real lumen output of 1610lm and an efficiency of 80,5lm/W. DALI driver.