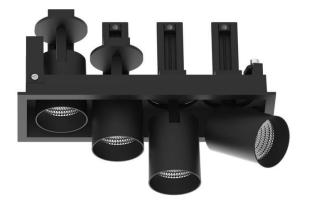

## **D-TUBE MINI4**

Lavov Downlights from the family D-TUBE MINI4 , power 20  $\mbox{W}$  and CRI 80 with an optic 12 degrees made in Die Cast Aluminum finished in White with a real lumen output of 1610lm and an efficiency of 80,5lm/W. DALI driver.