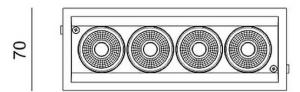

## **D-TUBE MINI4**

Lavov Downlights from the family D-TUBE MINI4 , power 20  $\mbox{W}$  and CRI 80 with an optic 24 degrees made in Die Cast Aluminum finished in White with a real lumen output of 1610lm and an efficiency of 80,5lm/W. ON/OFF driver.