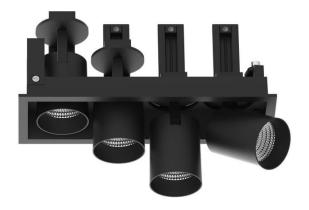

## **D-TUBE MINI4**

Lavov Downlights from the family D-TUBE MINI4 , power 20  $\mbox{W}$  and CRI 80 with an optic 24 degrees made in Die Cast Aluminum finished in White with a real lumen output of 1610lm and an efficiency of 80,5lm/W. ON/OFF driver.