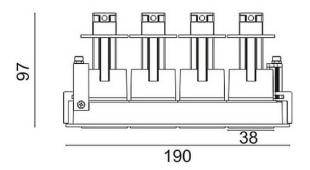

## **D-TUBE MINI4**

Lavov Downlights from the family D-TUBE MINI4 , power 20  $\mbox{W}$  and CRI 80 with an optic 24 degrees made in Die Cast Aluminum finished in White with a real lumen output of 1610lm and an efficiency of 80,5lm/W. ON/OFF driver.