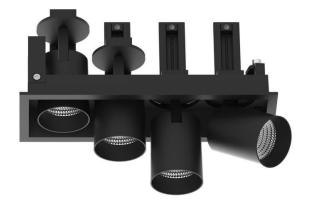

## **D-TUBE MINI4**

Lavov Downlights from the family D-TUBE MINI4 , power 20  $\mbox{W}$  and CRI 80 with an optic 24 degrees made in Die Cast Aluminum finished in Black with a real lumen output of 1610lm and an efficiency of 80,5lm/W. ON/OFF driver.

| Item code    | 86.D014.1321.02 Indoor Downlights |  |
|--------------|-----------------------------------|--|
| Product type |                                   |  |
| Category     |                                   |  |
| Family       | D-TUBE                            |  |
| Subfamily    | D-TUBE MINI4                      |  |
| Pictograms   | □ 220 v → CRI 80 C€               |  |
|              | Driver   On                       |  |