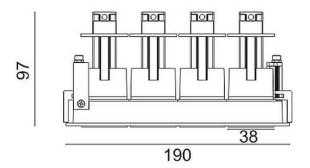

## **Scheme**

| Product                     |                |
|-----------------------------|----------------|
| Real power (W)              | 20             |
| Real luminous flux (Lm)     | 1610           |
| Luminous efficiency (Lm/W)  | 80.5           |
| Beam angle (º)              | 24             |
| Life time (h)               | 50000 h L80B10 |
| IP                          | 20             |
| Electrical class insulation | Clas II        |
| Colour                      | Black          |
| Control gear included       | Yes            |
| Control gear                | ON/OFF         |
| Flicker Free                | Yes            |
| Light source                | LED            |
| Type of LED                 | СОВ            |
| Colour temperature (K)      | 3000           |
| Colour consistency (SDCM)   | SDCM<3         |
| CRI                         | 80             |