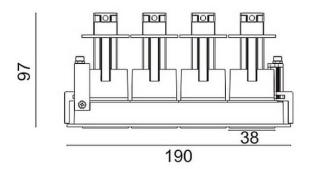

## **Scheme**

| Product                     |                |
|-----------------------------|----------------|
| Real power (W)              | 20             |
| Real luminous flux (Lm)     | 1610           |
| Luminous efficiency (Lm/W)  | 80.5           |
| Beam angle (º)              | 24             |
| Life time (h)               | 50000 h L80B10 |
| IP                          | 20             |
| Electrical class insulation | Clas II        |
| Colour                      | Black          |
| Control gear included       | Yes            |
| Control gear                | DALI           |
| Flicker Free                | Yes            |
| Light source                | LED            |
| Type of LED                 | СОВ            |
| Colour temperature (K)      | 3000           |
| Colour consistency (SDCM)   | SDCM<3         |
| CRI                         | 80             |