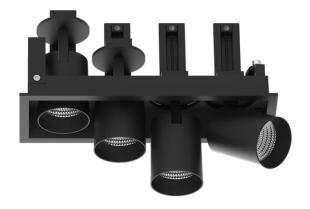

## **D-TUBE MINI4**

Lavov Downlights from the family D-TUBE MINI4 , power 20  $\mbox{W}$  and CRI 80 with an optic 24 degrees made in Die Cast Aluminum finished in Black with a real lumen output of 1610lm and an efficiency of 80,5lm/W. DALI driver.