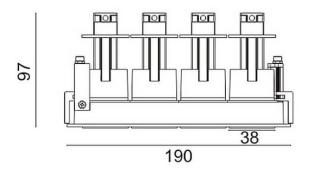

## **D-TUBE MINI4**

Lavov Downlights from the family D-TUBE MINI4 , power 20  $\mbox{W}$  and CRI 80 with an optic 40 degrees made in Die Cast Aluminum finished in White with a real lumen output of 1610lm and an efficiency of 80,5lm/W. ON/OFF driver.