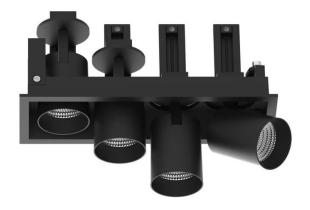

## **D-TUBE MINI4**

Lavov Downlights from the family D-TUBE MINI4 , power 20  $\mbox{W}$  and CRI 80 with an optic 40 degrees made in Die Cast Aluminum finished in White with a real lumen output of 1610lm and an efficiency of 80,5lm/W. ON/OFF driver.