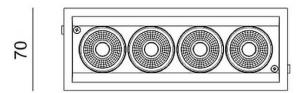

## **D-TUBE MINI4**

Lavov Downlights from the family D-TUBE MINI4 , power 20  $\mbox{W}$  and CRI 80 with an optic 40 degrees made in Die Cast Aluminum finished in White with a real lumen output of 1610lm and an efficiency of 80,5lm/W. ON/OFF driver.