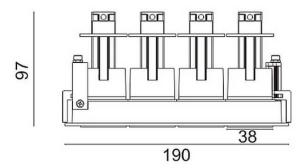

## **D-TUBE MINI4**

Lavov Downlights from the family D-TUBE MINI4 , power 20  $\mbox{W}$  and CRI 80 with an optic 40 degrees made in Die Cast Aluminum finished in Black with a real lumen output of 1610lm and an efficiency of 80,5lm/W. ON/OFF driver.