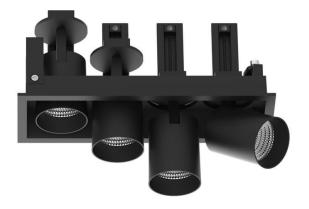

## **D-TUBE MINI4**

Lavov Downlights from the family D-TUBE MINI4 , power 20  $\mbox{W}$  and CRI 80 with an optic 40 degrees made in Die Cast Aluminum finished in Black with a real lumen output of 1610lm and an efficiency of 80,5lm/W. ON/OFF driver.