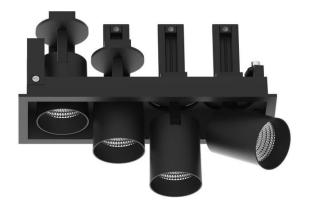

## **D-TUBE MINI4**

Lavov Downlights from the family D-TUBE MINI4 , power 20  $\mbox{W}$  and CRI 80 with an optic 12 degrees made in Die Cast Aluminum finished in White with a real lumen output of 1615lm and an efficiency of 80,75lm/W. ON/OFF driver.