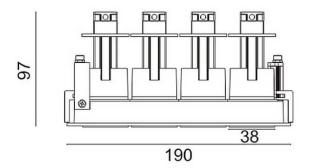

## **Scheme**

| Product                     |                |
|-----------------------------|----------------|
| Real power (W)              | 20             |
| Real luminous flux (Lm)     | 1615           |
| Luminous efficiency (Lm/W)  | 80.75          |
| Beam angle (º)              | 12             |
| Life time (h)               | 50000 h L80B10 |
| IP                          | 20             |
| Electrical class insulation | Clas II        |
| Colour                      | White          |
| Control gear included       | Yes            |
| Control gear                | ON/OFF         |
| Flicker Free                | Yes            |
| Light source                | LED            |
| Type of LED                 | СОВ            |
| Colour temperature (K)      | 4000           |
| Colour consistency (SDCM)   | SDCM<3         |
| CRI                         | 80             |
|                             |                |