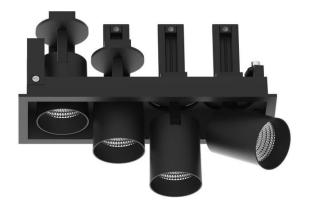

## **D-TUBE MINI4**

Lavov Downlights from the family D-TUBE MINI4 , power 20  $\mbox{W}$  and CRI 80 with an optic 12 degrees made in Die Cast Aluminum finished in White with a real lumen output of 1615lm and an efficiency of 80,75lm/W. DALI driver.

| Item code    | 86.D014.1413.01 Indoor Downlights |  |
|--------------|-----------------------------------|--|
| Product type |                                   |  |
| Category     |                                   |  |
| Family       | D-TUBE                            |  |
| Subfamily    | D-TUBE MINI4                      |  |
| Pictograms   | 220 v                             |  |
|              | Driver                            |  |