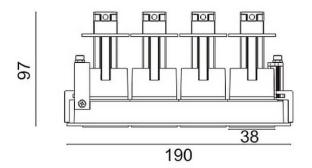

## **D-TUBE MINI4**

Lavov Downlights from the family D-TUBE MINI4 , power 20  $\mbox{W}$  and CRI 80 with an optic 12 degrees made in Die Cast Aluminum finished in White with a real lumen output of 1615lm and an efficiency of 80,75lm/W. DALI driver.

| Item code    | 86.D014.1413.01 Indoor Downlights |  |
|--------------|-----------------------------------|--|
| Product type |                                   |  |
| Category     |                                   |  |
| Family       | D-TUBE                            |  |
| Subfamily    | D-TUBE MINI4                      |  |
| Pictograms   | 220 v                             |  |
|              | Driver                            |  |