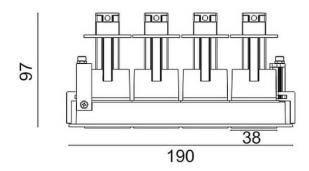

## **D-TUBE MINI4**

Lavov Downlights from the family D-TUBE MINI4 ,power 20 W and CRI 80 with an optic 24 degrees made in Die Cast Aluminum finished in White with a real lumen output of 1615Im and an efficiency of 80,75Im/W. ON/OFF driver.

## Scheme

| Product                     |                |
|-----------------------------|----------------|
| Real power (W)              | 20             |
| Real luminous flux (Lm)     | 1615           |
| Luminous efficiency (Lm/W)  | 80.75          |
| Beam angle (º)              | 24             |
| Life time (h)               | 50000 h L80B10 |
| IP                          | 20             |
| Electrical class insulation | Clas II        |
| Colour                      | White          |
| Control gear included       | Yes            |
| Control gear                | ON/OFF         |
| Flicker Free                | Yes            |
| Light source                | LED            |
| Type of LED                 | СОВ            |
| Colour temperature (K)      | 4000           |
| Colour consistency (SDCM)   | SDCM<3         |
| CRI                         | 80             |