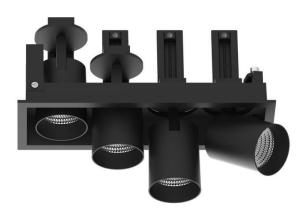

## **D-TUBE MINI4**

Lavov Downlights from the family D-TUBE MINI4 ,power 20 W and CRI 80 with an optic 24 degrees made in Die Cast Aluminum finished in White with a real lumen output of 1615Im and an efficiency of 80,75Im/W. ON/OFF driver.