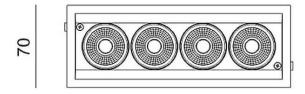

## **D-TUBE MINI4**

Lavov Downlights from the family D-TUBE MINI4 ,power 20 W and CRI 80 with an optic 24 degrees made in Die Cast Aluminum finished in White with a real lumen output of 1615Im and an efficiency of 80,75Im/W. ON/OFF driver.

## Scheme

| Product                     |                |
|-----------------------------|----------------|
| Real power (W)              | 20             |
| Real luminous flux (Lm)     | 1615           |
| Luminous efficiency (Lm/W)  | 80.75          |
| Beam angle (º)              | 24             |
| Life time (h)               | 50000 h L80B10 |
| IP                          | 20             |
| Electrical class insulation | Clas II        |
| Colour                      | White          |
| Control gear included       | Yes            |
| Control gear                | ON/OFF         |
| Flicker Free                | Yes            |
| Light source                | LED            |
| Type of LED                 | СОВ            |
| Colour temperature (K)      | 4000           |
| Colour consistency (SDCM)   | SDCM<3         |
| CRI                         | 80             |