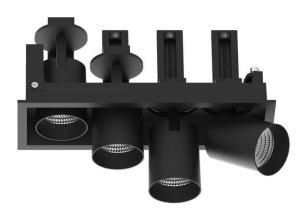

## **D-TUBE MINI4**

Lavov Downlights from the family D-TUBE MINI4 ,power 20 W and CRI 80 with an optic 24 degrees made in Die Cast Aluminum finished in Black with a real lumen output of 1615Im and an efficiency of 80,75Im/W. DALI driver.

| Item code    | 86.D014.1423.02                           |  |
|--------------|-------------------------------------------|--|
| Product type | Indoor                                    |  |
| Category     | Downlights                                |  |
| Family       | D-TUBE                                    |  |
| Subfamily    | D-TUBE MINI4                              |  |
| Pictograms   | 220 v<br>240 v<br>XX° CRI<br>80 C€        |  |
|              | Driver On IP 50000h<br>INCL Off 20 L80810 |  |