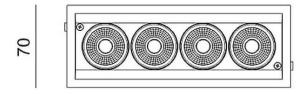

## Scheme

| Product                     |                |
|-----------------------------|----------------|
| Real power (W)              | 20             |
| Real luminous flux (Lm)     | 1615           |
| Luminous efficiency (Lm/W)  | 80.75          |
| Beam angle (º)              | 24             |
| Life time (h)               | 50000 h L80B10 |
| IP                          | 20             |
| Electrical class insulation | Clas II        |
| Colour                      | Black          |
| Control gear included       | Yes            |
| Control gear                | DALI           |
| Flicker Free                | Yes            |
| Light source                | LED            |
| Type of LED                 | СОВ            |
| Colour temperature (K)      | 4000           |
| Colour consistency (SDCM)   | SDCM<3         |
| CRI                         | 80             |