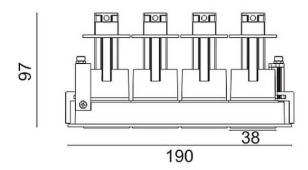

## Scheme

| Product                     |                |
|-----------------------------|----------------|
| Real power (W)              | 20             |
| Real luminous flux (Lm)     | 1615           |
| Luminous efficiency (Lm/W)  | 80.75          |
| Beam angle (º)              | 24             |
| Life time (h)               | 50000 h L80B10 |
| IP                          | 20             |
| Electrical class insulation | Clas II        |
| Colour                      | Black          |
| Control gear included       | Yes            |
| Control gear                | DALI           |
| Flicker Free                | Yes            |
| Light source                | LED            |
| Type of LED                 | СОВ            |
| Colour temperature (K)      | 4000           |
| Colour consistency (SDCM)   | SDCM<3         |
| CRI                         | 80             |