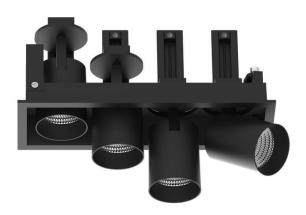

## **D-TUBE MINI4**

Lavov Downlights from the family D-TUBE MINI4 ,power 20 W and CRI 80 with an optic 40 degrees made in Die Cast Aluminum finished in Black with a real lumen output of 1615Im and an efficiency of 80,75Im/W. DALI driver.