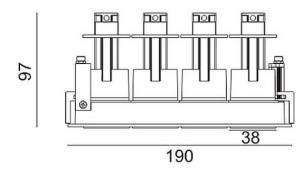

## Scheme

| Product                     |                |
|-----------------------------|----------------|
| Real power (W)              | 20             |
| Real luminous flux (Lm)     | 1615           |
| Luminous efficiency (Lm/W)  | 80.75          |
| Beam angle (º)              | 40             |
| Life time (h)               | 50000 h L80B10 |
| IP                          | 20             |
| Electrical class insulation | Clas II        |
| Colour                      | Black          |
| Control gear included       | Yes            |
| Control gear                | DALI           |
| Flicker Free                | Yes            |
| Light source                | LED            |
| Type of LED                 | СОВ            |
| Colour temperature (K)      | 4000           |
| Colour consistency (SDCM)   | SDCM<3         |
| CRI                         | 80             |