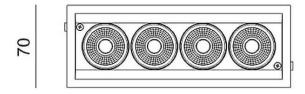

## Scheme

| Product                     |                |
|-----------------------------|----------------|
| Real power (W)              | 20             |
| Real luminous flux (Lm)     | 1615           |
| Luminous efficiency (Lm/W)  | 80.75          |
| Beam angle (º)              | 40             |
| Life time (h)               | 50000 h L80B10 |
| IP                          | 20             |
| Electrical class insulation | Clas II        |
| Colour                      | Black          |
| Control gear included       | Yes            |
| Control gear                | DALI           |
| Flicker Free                | Yes            |
| Light source                | LED            |
| Type of LED                 | СОВ            |
| Colour temperature (K)      | 4000           |
| Colour consistency (SDCM)   | SDCM<3         |
| CRI                         | 80             |