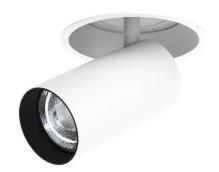

## **FOCUS**

Lavov Downlights from the family FOUCS ,power 13 W and CRI 90 with an optic 12 degrees made in Die Cast Aluminum finished in White with a real lumen output of 1207lm and an efficiency of 92,84lm/W. ON/OFF driver.