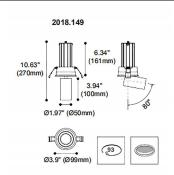

## **FOCUS**

Lavov Downlights from the family FOUCS ,power 13 W and CRI 90 with an optic 12 degrees made in Die Cast Aluminum finished in White with a real lumen output of 1207lm and an efficiency of 92,84lm/W. ON/OFF driver.

## Scheme

| Product                     |                    |
|-----------------------------|--------------------|
| Real power (W)              | 13                 |
| Real luminous flux (Lm)     | 1207               |
| Luminous efficiency (Lm/W)  | 92.846153846153996 |
| Beam angle (º)              | 12                 |
| Life time (h)               | 50000 h L80B10     |
| IP                          | 20                 |
| Electrical class insulation | Clas II            |
| Colour                      | White              |
| Control gear included       | Yes                |
| Control gear                | ON/OFF             |
| Flicker Free                | Yes                |
| Light source                | LED                |
| Type of LED                 | СОВ                |
| Colour temperature (K)      | 3000               |
| Colour consistency (SDCM)   | SDCM<3             |
| CRI                         | 90                 |