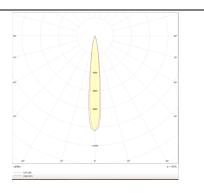

## Photometry

| Product                     |                    |
|-----------------------------|--------------------|
| Real power (W)              | 13                 |
| Real luminous flux (Lm)     | 1207               |
| Luminous efficiency (Lm/W)  | 92.846153846153996 |
| Beam angle (º)              | 12                 |
| Life time (h)               | 50000 h L80B10     |
| IP                          | 20                 |
| Electrical class insulation | Clas II            |
| Colour                      | White              |
| Control gear included       | Yes                |
| Control gear                | DALI               |
| Flicker Free                | Yes                |
| Light source                | LED                |
| Гуре of LED                 | СОВ                |
| Colour temperature (K)      | 3000               |
| Colour consistency (SDCM)   | SDCM<3             |
| CRI                         | 90                 |
|                             |                    |