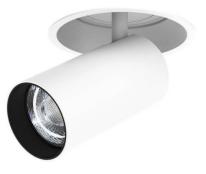

## FOCUS

Lavov Downlights from the family FOUCS ,power 13 W and CRI 90 with an optic 12 degrees made in Die Cast Aluminum finished in White with a real lumen output of 1207lm and an efficiency of92,84lm/W. DALI driver.

| ltem code    | 86.D015.1313.01                         |
|--------------|-----------------------------------------|
| Product type | Indoor                                  |
| Category     | Downlights                              |
| Family       | FOCUS                                   |
| Subfamily    | FOCUS                                   |
| Pictograms   | □ 220 v<br>240 v<br>XX* 90 CE           |
|              | Driver<br>INCL. Off IP 50000h<br>L&OB10 |