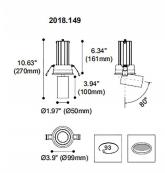

## FOCUS

Lavov Downlights from the family FOUCS ,power 13 W and CRI 90 with an optic 12 degrees made in Die Cast Aluminum finished in White with a real lumen output of 1207lm and an efficiency of92,84lm/W. DALI driver.

| ltem code    | 86.D015.1313.01                         |
|--------------|-----------------------------------------|
| Product type | Indoor                                  |
| Category     | Downlights                              |
| Family       | FOCUS                                   |
| Subfamily    | FOCUS                                   |
| Pictograms   | □ 220 v<br>240 v<br>XX* 90 CE           |
|              | Driver<br>INCL. Off IP 50000h<br>L&OB10 |

## Scheme



## Photometry



| Product                     |                    |
|-----------------------------|--------------------|
| Real power (W)              | 13                 |
| Real luminous flux (Lm)     | 1207               |
| Luminous efficiency (Lm/W)  | 92.846153846153996 |
| Beam angle (º)              | 12                 |
| Life time (h)               | 50000 h L80B10     |
| IP                          | 20                 |
| Electrical class insulation | Clas II            |
| Colour                      | White              |
| Control gear included       | Yes                |
| Control gear                | DALI               |
| Flicker Free                | Yes                |
| Light source                | LED                |
| Гуре of LED                 | СОВ