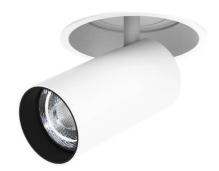

## **FOCUS**

Lavov Downlights from the family FOUCS ,power 13 W and CRI 90 with an optic 20 degrees made in Die Cast Aluminum finished in White with a real lumen output of 1207lm and an efficiency of 92,84lm/W. ON/OFF driver.