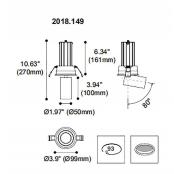

## **FOCUS**

Lavov Downlights from the family FOUCS ,power 13 W and CRI 90 with an optic 20 degrees made in Die Cast Aluminum finished in White with a real lumen output of 1207lm and an efficiency of 92,84lm/W. ON/OFF driver.

| Item code    | 86.D015.1321.01                   |
|--------------|-----------------------------------|
| Product type | Indoor                            |
| Category     | Downlights                        |
| Family       | FOCUS                             |
| Subfamily    | FOCUS                             |
| Pictograms   | □ 220 V                           |
|              | Driver INCL. Off IP 50000h L80B10 |

## Scheme

| Product                     |                    |
|-----------------------------|--------------------|
| Real power (W)              | 13                 |
| Real luminous flux (Lm)     | 1207               |
| Luminous efficiency (Lm/W)  | 92.846153846153996 |
| Beam angle (º)              | 20                 |
| Life time (h)               | 50000 h L80B10     |
| IP                          | 20                 |
| Electrical class insulation | Clas II            |
| Colour                      | White              |
| Control gear included       | Yes                |
| Control gear                | ON/OFF             |
| Flicker Free                | Yes                |
| Light source                | LED                |
| Type of LED                 | СОВ                |
| Colour temperature (K)      | 3000               |
| Colour consistency (SDCM)   | SDCM<3             |
| CRI                         | 90                 |