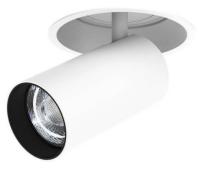

## FOCUS

Lavov Downlights from the family FOUCS ,power 13 W and CRI 90 with an optic 20 degrees made in Die Cast Aluminum finished in White with a real lumen output of 1207lm and an efficiency of92,84lm/W. DALI driver.