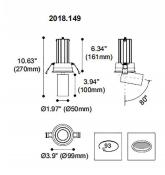

## Scheme

| Product                     |                    |
|-----------------------------|--------------------|
| Real power (W)              | 13                 |
| Real luminous flux (Lm)     | 1207               |
| Luminous efficiency (Lm/W)  | 92.846153846153996 |
| Beam angle (º)              | 20                 |
| Life time (h)               | 50000 h L80B10     |
| IP                          | 20                 |
| Electrical class insulation | Clas II            |
| Colour                      | White              |
| Control gear included       | Yes                |
| Control gear                | DALI               |
| Flicker Free                | Yes                |
| Light source                | LED                |
| Type of LED                 | СОВ                |
| Colour temperature (K)      | 3000               |
| Colour consistency (SDCM)   | SDCM<3             |
| CRI                         | 90                 |
|                             |                    |