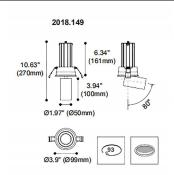

## Scheme

| Product                     |                    |
|-----------------------------|--------------------|
| Real power (W)              | 13                 |
| Real luminous flux (Lm)     | 1207               |
| Luminous efficiency (Lm/W)  | 92.846153846153996 |
| Beam angle (º)              | 35                 |
| Life time (h)               | 50000 h L80B10     |
| IP                          | 20                 |
| Electrical class insulation | Clas II            |
| Colour                      | White              |
| Control gear included       | Yes                |
| Control gear                | ON/OFF             |
| Flicker Free                | Yes                |
| Light source                | LED                |
| Type of LED                 | СОВ                |
| Colour temperature (K)      | 3000               |
| Colour consistency (SDCM)   | SDCM<3             |
| CRI                         | 90                 |