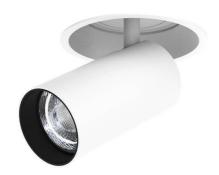

## **FOCUS**

Lavov Downlights from the family FOUCS ,power 13 W and CRI 90 with an optic 35 degrees made in Die Cast Aluminum finished in White with a real lumen output of 1207lm and an efficiency of 92,84lm/W. ON/OFF driver.