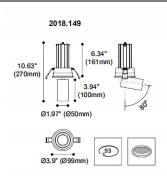

## FOCUS

Lavov Downlights from the family FOUCS ,power 13 W and CRI 90 with an optic 35 degrees made in Die Cast Aluminum finished in White with a real lumen output of 1207lm and an efficiency of92,84lm/W. DALI driver.

| ltem code    | 86.D015.1333.01                         |
|--------------|-----------------------------------------|
| Product type | Indoor                                  |
| Category     | Downlights                              |
| Family       | FOCUS                                   |
| Pictograms   | □ 220 v → CRI 90 C€                     |
|              | Driver<br>INCL. Off IP 50000h<br>L&0B10 |

## Scheme



## Photometry



| Product                     |                    |
|-----------------------------|--------------------|
| Real power (W)              | 13                 |
| Real luminous flux (Lm)     | 1207               |
| Luminous efficiency (Lm/W)  | 92.846153846153996 |
| Beam angle (º)              | 35                 |
| Life time (h)               | 50000 h L80B10     |
| IP                          | 20                 |
| Electrical class insulation | Clas II            |
| Colour                      | White              |
| Control gear included       | Yes                |
| Control gear                | DALI               |
| Flicker Free                | Yes                |
| Light source                | LED                |
| Гуре of LED                 | СОВ