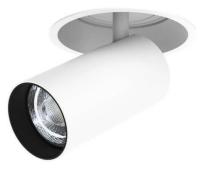

## FOCUS

Lavov Downlights from the family FOUCS ,power 13 W and CRI 90 with an optic 35 degrees made in Die Cast Aluminum finished in White with a real lumen output of 1207lm and an efficiency of92,84lm/W. DALI driver.