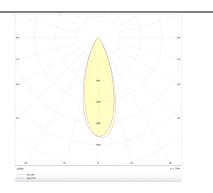

## Photometry

| Product                     |                    |
|-----------------------------|--------------------|
| Real power (W)              | 13                 |
| Real luminous flux (Lm)     | 1207               |
| Luminous efficiency (Lm/W)  | 92.846153846153996 |
| Beam angle (º)              | 35                 |
| Life time (h)               | 50000 h L80B10     |
| IP                          | 20                 |
| Electrical class insulation | Clas II            |
| Colour                      | White              |
| Control gear included       | Yes                |
| Control gear                | DALI               |
| Flicker Free                | Yes                |
| Light source                | LED                |
| Гуре of LED                 | СОВ                |
| Colour temperature (K)      | 3000               |
| Colour consistency (SDCM)   | SDCM<3             |
| CRI                         | 90                 |
|                             |                    |