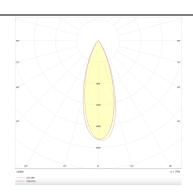

## Photometry

| Product                     |                    |
|-----------------------------|--------------------|
| Real power (W)              | 13                 |
| Real luminous flux (Lm)     | 1207               |
| Luminous efficiency (Lm/W)  | 92.846153846153996 |
| Beam angle (º)              | 35                 |
| Life time (h)               | 50000 h L80B10     |
| IP                          | 20                 |
| Electrical class insulation | Clas II            |
| Colour                      | White              |
| Control gear included       | Yes                |
| Control gear                | DALI               |
| Flicker Free                | Yes                |
| Light source                | LED                |
| Type of LED                 | СОВ                |
| Colour temperature (K)      | 3000               |
| Colour consistency (SDCM)   | SDCM<3             |
| CRI                         | 90                 |