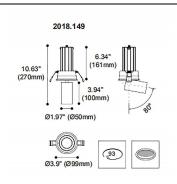

## Scheme

## Photometry

| Product                     |                    |
|-----------------------------|--------------------|
| Real power (W)              | 13                 |
| Real luminous flux (Lm)     | 1207               |
| Luminous efficiency (Lm/W)  | 92.846153846153996 |
| Beam angle (º)              | 35                 |
| Life time (h)               | 50000 h L80B10     |
| IP                          | 20                 |
| Electrical class insulation | Clas II            |
| Colour                      | White              |
| Control gear included       | Yes                |
| Control gear                | DALI               |
| Flicker Free                | Yes                |
| Light source                | LED                |
| Type of LED                 | СОВ                |
| Colour temperature (K)      | 3000               |
| Colour consistency (SDCM)   | SDCM<3             |
| CRI                         | 90                 |