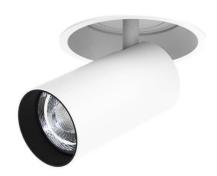

## **FOCUS**

Lavov Downlights from the family FOUCS ,power 13 W and CRI 90 with an optic 35 degrees made in Die Cast Aluminum finished in White with a real lumen output of 1207lm and an efficiency of 92,84lm/W. DALI driver.

| Item code    | 86.D015.1333.01                   |
|--------------|-----------------------------------|
| Product type | Indoor                            |
| Category     | Downlights                        |
| Family       | FOCUS                             |
| Subfamily    | FOCUS                             |
| Pictograms   | □ 220<br>240 V → CRI<br>XX° 90 C€ |
|              |                                   |