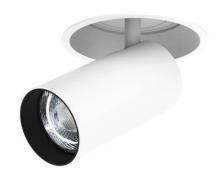

## **FOCUS**

Lavov Downlights from the family FOUCS ,power 13 W and CRI 90 with an optic 12 degrees made in Die Cast Aluminum finished in White with a real lumen output of 1207lm and an efficiency of 92,84lm/W. ON/OFF driver.