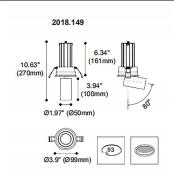

## Scheme

| Product                     |                    |
|-----------------------------|--------------------|
| Real power (W)              | 13                 |
| Real luminous flux (Lm)     | 1207               |
| Luminous efficiency (Lm/W)  | 92.846153846153996 |
| Beam angle (º)              | 12                 |
| Life time (h)               | 50000 h L80B10     |
| IP                          | 20                 |
| Electrical class insulation | Clas II            |
| Colour                      | White              |
| Control gear included       | Yes                |
| Control gear                | ON/OFF             |
| Flicker Free                | Yes                |
| Light source                | LED                |
| Type of LED                 | СОВ                |
| Colour temperature (K)      | 4000               |
| Colour consistency (SDCM)   | SDCM<3             |
| CRI                         | 90                 |