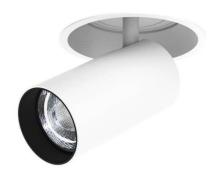

## **FOCUS**

Lavov Downlights from the family FOUCS ,power 13 W and CRI 90 with an optic 12 degrees made in Die Cast Aluminum finished in White with a real lumen output of 1207lm and an efficiency of 92,84lm/W. DALI driver.