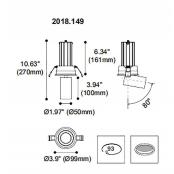

## Scheme

| Product                     |                    |
|-----------------------------|--------------------|
| Real power (W)              | 13                 |
| Real luminous flux (Lm)     | 1207               |
| Luminous efficiency (Lm/W)  | 92.846153846153996 |
| Beam angle (º)              | 12                 |
| Life time (h)               | 50000 h L80B10     |
| IP                          | 20                 |
| Electrical class insulation | Clas II            |
| Colour                      | White              |
| Control gear included       | Yes                |
| Control gear                | DALI               |
| Flicker Free                | Yes                |
| Light source                | LED                |
| Type of LED                 | СОВ                |
| Colour temperature (K)      | 4000               |
| Colour consistency (SDCM)   | SDCM<3             |
| CRI                         | 90                 |