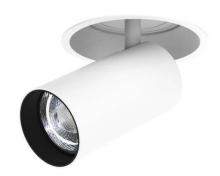

## **FOCUS**

Lavov Downlights from the family FOUCS ,power 13 W and CRI 90 with an optic 20 degrees made in Die Cast Aluminum finished in White with a real lumen output of 1207lm and an efficiency of 92,84lm/W. ON/OFF driver.