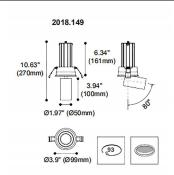

## Scheme

| Product                     |                    |
|-----------------------------|--------------------|
| Real power (W)              | 13                 |
| Real luminous flux (Lm)     | 1207               |
| Luminous efficiency (Lm/W)  | 92.846153846153996 |
| Beam angle (º)              | 20                 |
| Life time (h)               | 50000 h L80B10     |
| IP                          | 20                 |
| Electrical class insulation | Clas II            |
| Colour                      | White              |
| Control gear included       | Yes                |
| Control gear                | ON/OFF             |
| Flicker Free                | Yes                |
| Light source                | LED                |
| Type of LED                 | СОВ                |
| Colour temperature (K)      | 4000               |
| Colour consistency (SDCM)   | SDCM<3             |
| CRI                         | 90                 |