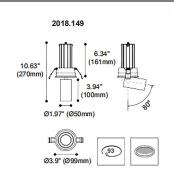

## **FOCUS**

Lavov Downlights from the family FOUCS ,power 13 W and CRI 90 with an optic 20 degrees made in Die Cast Aluminum finished in White with a real lumen output of 1207lm and an efficiency of 92,84lm/W. DALI driver.

| Item code    | 86.D015.1423.01                    |
|--------------|------------------------------------|
| Product type | Indoor                             |
| Category     | Downlights                         |
| Family       | FOCUS                              |
| Subfamily    | FOCUS                              |
| Pictograms   | 220 V CRI 90 CE                    |
|              | Driver   On   IP   50000h   L80B10 |

## Scheme

| Product                     |                    |
|-----------------------------|--------------------|
| Real power (W)              | 13                 |
| Real luminous flux (Lm)     | 1207               |
| Luminous efficiency (Lm/W)  | 92.846153846153996 |
| Beam angle (º)              | 20                 |
| Life time (h)               | 50000 h L80B10     |
| IP                          | 20                 |
| Electrical class insulation | Clas II            |
| Colour                      | White              |
| Control gear included       | Yes                |
| Control gear                | DALI               |
| Flicker Free                | Yes                |
| Light source                | LED                |
| Type of LED                 | СОВ                |
| Colour temperature (K)      | 4000               |
| Colour consistency (SDCM)   | SDCM<3             |
| CRI                         | 90                 |