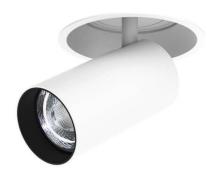

## **FOCUS**

Lavov Downlights from the family FOUCS ,power 13 W and CRI 90 with an optic 20 degrees made in Die Cast Aluminum finished in White with a real lumen output of 1207lm and an efficiency of 92,84lm/W. DALI driver.

| Item code    | 86.D015.1423.01                    |
|--------------|------------------------------------|
| Product type | Indoor                             |
| Category     | Downlights                         |
| Family       | FOCUS                              |
| Subfamily    | FOCUS                              |
| Pictograms   | 220 V CRI 90 CE                    |
|              | Driver   On   IP   50000h   L80B10 |

## Scheme

| Product                     |                    |
|-----------------------------|--------------------|
| Real power (W)              | 13                 |
| Real luminous flux (Lm)     | 1207               |
| Luminous efficiency (Lm/W)  | 92.846153846153996 |
| Beam angle (º)              | 20                 |
| Life time (h)               | 50000 h L80B10     |
| IP                          | 20                 |
| Electrical class insulation | Clas II            |
| Colour                      | White              |
| Control gear included       | Yes                |
| Control gear                | DALI               |
| Flicker Free                | Yes                |
| Light source                | LED                |
| Type of LED                 | СОВ                |
| Colour temperature (K)      | 4000               |
| Colour consistency (SDCM)   | SDCM<3             |
| CRI                         | 90                 |