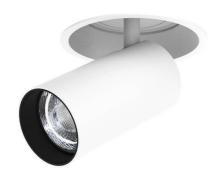

## **FOCUS**

Lavov Downlights from the family FOUCS ,power 13 W and CRI 90 with an optic 35 degrees made in Die Cast Aluminum finished in White with a real lumen output of 1207lm and an efficiency of 92,84lm/W. ON/OFF driver.

| Item code    | 86.D015.1431.01                    |
|--------------|------------------------------------|
| Product type | Indoor                             |
| Category     | Downlights                         |
| Family       | FOCUS                              |
| Pictograms   | 220 v CRI CKI 90 CE                |
|              | Driver   On   IP   50000h   L80B10 |