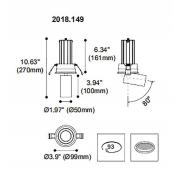

## Scheme

| Product                     |                    |
|-----------------------------|--------------------|
| Real power (W)              | 13                 |
| Real luminous flux (Lm)     | 1207               |
| Luminous efficiency (Lm/W)  | 92.846153846153996 |
| Beam angle (º)              | 35                 |
| Life time (h)               | 50000 h L80B10     |
| IP                          | 20                 |
| Electrical class insulation | Clas II            |
| Colour                      | White              |
| Control gear included       | Yes                |
| Control gear                | ON/OFF             |
| Flicker Free                | Yes                |
| Light source                | LED                |
| Type of LED                 | СОВ                |
| Colour temperature (K)      | 4000               |
| Colour consistency (SDCM)   | SDCM<3             |
| CRI                         | 90                 |