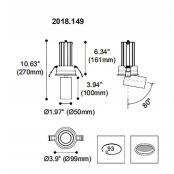

## Scheme

| Product                     |                    |
|-----------------------------|--------------------|
| Real power (W)              | 13                 |
| Real luminous flux (Lm)     | 1207               |
| Luminous efficiency (Lm/W)  | 92.846153846153996 |
| Beam angle (º)              | 35                 |
| Life time (h)               | 50000 h L80B10     |
| IP                          | 20                 |
| Electrical class insulation | Clas II            |
| Colour                      | White              |
| Control gear included       | Yes                |
| Control gear                | ON/OFF             |
| Flicker Free                | Yes                |
| Light source                | LED                |
| Type of LED                 | СОВ                |
| Colour temperature (K)      | 4000               |
| Colour consistency (SDCM)   | SDCM<3             |
| CRI                         | 90                 |