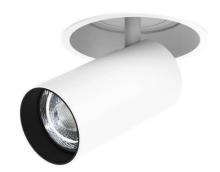

## **FOCUS**

Lavov Downlights from the family FOUCS ,power 13 W and CRI 90 with an optic 35 degrees made in Die Cast Aluminum finished in White with a real lumen output of 1207lm and an efficiency of 92,84lm/W. ON/OFF driver.