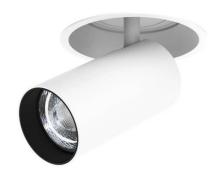

## **FOCUS**

Lavov Downlights from the family FOUCS ,power 13 W and CRI 90 with an optic 35 degrees made in Die Cast Aluminum finished in White with a real lumen output of 1207lm and an efficiency of 92,84lm/W. DALI driver.