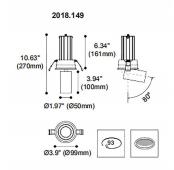

## **FOCUS**

Lavov Downlights from the family FOUCS ,power 13 W and CRI 90 with an optic 35 degrees made in Die Cast Aluminum finished in White with a real lumen output of 1207lm and an efficiency of 92,84lm/W. DALI driver.

## Scheme

| Product                     |                    |
|-----------------------------|--------------------|
| Real power (W)              | 13                 |
| Real luminous flux (Lm)     | 1207               |
| Luminous efficiency (Lm/W)  | 92.846153846153996 |
| Beam angle (º)              | 35                 |
| Life time (h)               | 50000 h L80B10     |
| IP                          | 20                 |
| Electrical class insulation | Clas II            |
| Colour                      | White              |
| Control gear included       | Yes                |
| Control gear                | DALI               |
| Flicker Free                | Yes                |
| Light source                | LED                |
| Type of LED                 | СОВ                |
| Colour temperature (K)      | 4000               |
| Colour consistency (SDCM)   | SDCM<3             |
| CRI                         | 90                 |