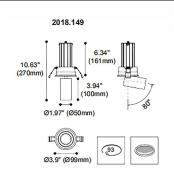

## **FOCUS**

Lavov Downlights from the family FOUCS ,power 13 W and CRI 90 with an optic 35 degrees made in Die Cast Aluminum finished in White with a real lumen output of 1207lm and an efficiency of 92,84lm/W. DALI driver.

## Scheme

| Product                     |                    |
|-----------------------------|--------------------|
| Real power (W)              | 13                 |
| Real luminous flux (Lm)     | 1207               |
| Luminous efficiency (Lm/W)  | 92.846153846153996 |
| Beam angle (º)              | 35                 |
| Life time (h)               | 50000 h L80B10     |
| IP                          | 20                 |
| Electrical class insulation | Clas II            |
| Colour                      | White              |
| Control gear included       | Yes                |
| Control gear                | DALI               |
| Flicker Free                | Yes                |
| Light source                | LED                |
| Type of LED                 | СОВ                |
| Colour temperature (K)      | 4000               |
| Colour consistency (SDCM)   | SDCM<3             |
| CRI                         | 90                 |