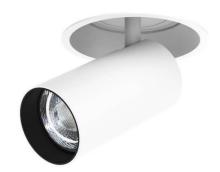

## **FOCUS**

Lavov Downlights from the family FOUCS ,power 13 W and CRI 90 with an optic 35 degrees made in Die Cast Aluminum finished in White with a real lumen output of 1207lm and an efficiency of 92,84lm/W. DALI driver.