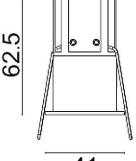

|  |
| Real luminous flux (Lm)     | 350            |  |
| Luminous efficiency (Lm/W)  | 70             |  |
| Beam angle (º)              | 12             |  |
| Life time (h)               | 50000 h L80B10 |  |
| IP                          | 20             |  |
| Electrical class insulation | Clas II        |  |
| Colour                      | White          |  |
| Control gear included       | Yes            |  |
| Control gear                | ON/OFF         |  |
| Flicker Free                | Yes            |  |
| Light source                | LED            |  |
| Type of LED                 | СОВ            |  |
| Colour temperature (K)      | 3000           |  |
| Colour consistency (SDCM)   | SDCM<3         |  |
| CRI                         | 80             |  |

Scheme





41