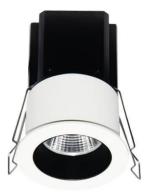

## MINIPOINT

Lavov Downlights from the family MINIPOINT ,power 5 W and CRI 80 with an optic 12 degrees made in Die Cast Aluminum finished in White with a real lumen output of 350lm and an efficiency of 70lm/W. ON/OFF driver.