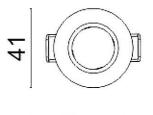

|  |
| Real luminous flux (Lm)     | 350            |  |
| Luminous efficiency (Lm/W)  | 70             |  |
| Beam angle (º)              | 12             |  |
| Life time (h)               | 50000 h L80B10 |  |
| IP                          | 20             |  |
| Electrical class insulation | Clas II        |  |
| Colour                      | White          |  |
| Control gear included       | Yes            |  |
| Control gear                | ON/OFF         |  |
| Flicker Free                | Yes            |  |
| Light source                | LED            |  |
| Type of LED                 | СОВ            |  |
| Colour temperature (K)      | 3000           |  |
| Colour consistency (SDCM)   | SDCM<3         |  |
| CRI                         | 80             |  |

Scheme





41