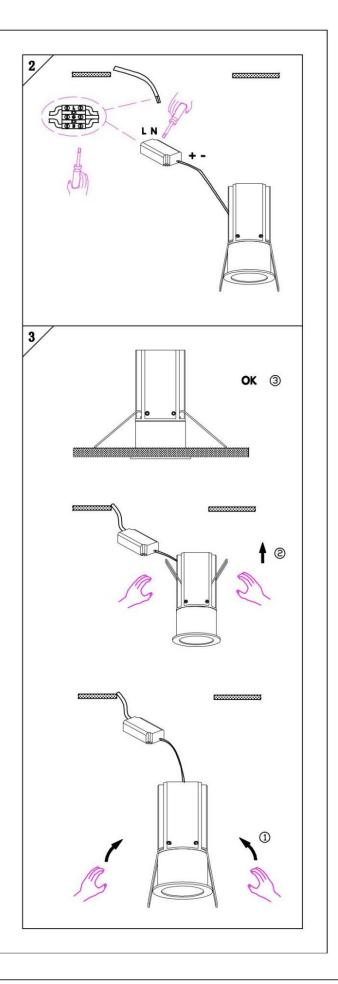

#### Item code 86.D018.1311.02

- Installation and wiring of luminaire must be in accordance with all applicable local codes.
- Installation, inspection, and maintenance of luminaires should be performed by a qualified electrician.
- DO NOT make or alter any open holes in the luminaire. Do not modify the luminaire.
- DO NOT install damaged product.
- Make sure electrical power is OFF before and during installation and maintenance.
- Make sure the equipment is properly grounded.
- Make sure the supply voltage is same as the rated fixture voltage.

# Cut out in the right size: