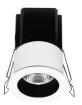

### INDOOR / DOWNLIGHTS / MINIPOINT / **MINIPOINT**

#### Item code 86.D018.1311.02

- Installation and wiring of luminaire must be in accordance with all applicable local codes.
- Installation, inspection, and maintenance of luminaires should be performed by a qualified electrician.
- DO NOT make or alter any open holes in the luminaire. Do not modify the luminaire.
- DO NOT install damaged product.
- Make sure electrical power is OFF before and during installation and maintenance.
- Make sure the equipment is properly grounded.
- Make sure the supply voltage is same as the rated fixture voltage.