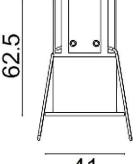

---|
| Real power (W)              | 5              |
| Real luminous flux (Lm)     | 350            |
| Luminous efficiency (Lm/W)  | 70             |
| Beam angle (º)              | 12             |
| Life time (h)               | 50000 h L80B10 |
| IP                          | 20             |
| Electrical class insulation | Clas II        |
| Colour                      | White          |
| Control gear included       | Yes            |
| Control gear                | DALI           |
| Flicker Free                | Yes            |
| Light source                | LED            |
| Type of LED                 | СОВ            |
| Colour temperature (K)      | 3000           |
| Colour consistency (SDCM)   | SDCM<3         |
| CRI                         | 80             |

Scheme





| л | 1 |  |
|---|---|--|
| ~ |   |  |
|   |   |  |