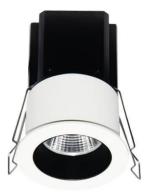

## MINIPOINT

Lavov Downlights from the family MINIPOINT ,power 5 W and CRI 80 with an optic 12 degrees made in Die Cast Aluminum finished in White with a real lumen output of 350lm and an efficiency of 70lm/W. DALI driver.