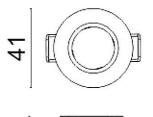

-----|
| Real power (W)              | 5              |
| Real luminous flux (Lm)     | 350            |
| Luminous efficiency (Lm/W)  | 70             |
| Beam angle (º)              | 12             |
| Life time (h)               | 50000 h L80B10 |
| IP                          | 20             |
| Electrical class insulation | Clas II        |
| Colour                      | White          |
| Control gear included       | Yes            |
| Control gear                | DALI           |
| Flicker Free                | Yes            |
| Light source                | LED            |
| Type of LED                 | СОВ            |
| Colour temperature (K)      | 3000           |
| Colour consistency (SDCM)   | SDCM<3         |
| CRI                         | 80             |

Scheme





| л | 1 |  |
|---|---|--|
| ~ |   |  |
|   |   |  |