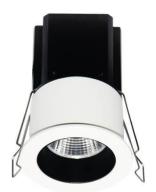

## **MINIPOINT**

Lavov Downlights from the family MINIPOINT , power 5  $\mbox{W}$  and CRI 80 with an optic 12 degrees made in Die Cast Aluminum finished in Black with a real lumen output of 350lm and an efficiency of 70lm/W. DALI driver.

| Item code    | 86.D018.1313.02            |  |
|--------------|----------------------------|--|
| Product type | Indoor                     |  |
| Category     | Downlights                 |  |
| Family       | MINIPOINT                  |  |
| Subfamily    | MINIPOINT                  |  |
| Pictograms   | 220 v CRI C € Driver INCL. |  |
|              | On                         |  |