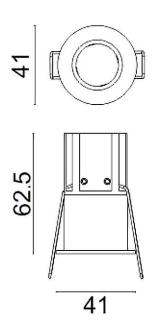

## **Scheme**

| Product                     |                |
|-----------------------------|----------------|
| Real power (W)              | 5              |
| Real luminous flux (Lm)     | 350            |
| Luminous efficiency (Lm/W)  | 70             |
| Beam angle (º)              | 12             |
| Life time (h)               | 50000 h L80B10 |
| IP                          | 20             |
| Electrical class insulation | Clas II        |
| Colour                      | Black          |
| Control gear included       | Yes            |
| Control gear                | DALI           |
| Flicker Free                | Yes            |
| Light source                | LED            |
| Type of LED                 | СОВ            |
| Colour temperature (K)      | 3000           |
| Colour consistency (SDCM)   | SDCM<3         |
| CRI                         | 80             |