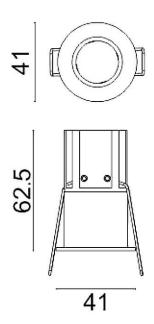

## **MINIPOINT**

Lavov Downlights from the family MINIPOINT , power 5  $\mbox{W}$  and CRI 80 with an optic 24 degrees made in Die Cast Aluminum finished in White with a real lumen output of 350lm and an efficiency of 70lm/W. ON/OFF driver.

## **Scheme**

| Product                     |                |
|-----------------------------|----------------|
| Real power (W)              | 5              |
| Real luminous flux (Lm)     | 350            |
| Luminous efficiency (Lm/W)  | 70             |
| Beam angle (º)              | 24             |
| Life time (h)               | 50000 h L80B10 |
| IP                          | 20             |
| Electrical class insulation | Clas II        |
| Colour                      | White          |
| Control gear included       | Yes            |
| Control gear                | ON/OFF         |
| Flicker Free                | Yes            |
| Light source                | LED            |
| Type of LED                 | СОВ            |
| Colour temperature (K)      | 3000           |
| Colour consistency (SDCM)   | SDCM<3         |
| CRI                         | 80             |