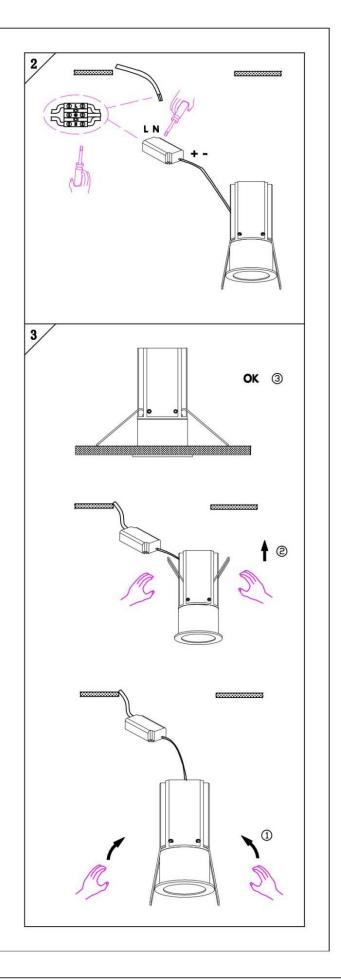

#### Item code 86.D018.1321.02

- Installation and wiring of luminaire must be in accordance with all applicable local codes.
- Installation, inspection, and maintenance of luminaires should be performed by a qualified electrician.
- DO NOT make or alter any open holes in the luminaire. Do not modify the luminaire.
- DO NOT install damaged product.
- Make sure electrical power is OFF before and during installation and maintenance.
- Make sure the equipment is properly grounded.
- Make sure the supply voltage is same as the rated fixture voltage.

# Cut out in the right size:

## **MINIPOINT**

86.D018.1\*\*\*.\*\* 35mm 86.D018.2\*\*\*.\*\* 35mm 86.D018.3\*\*\*.\*\* 50mm 86.D018.4\*\*\*.\*\* 50mm

## MINIPOINT-A

86.D019.1\*\*\*.\*\* 47mm 86.D019.2\*\*\*.\*\* 47mm 86.D019.3\*\*\*.\*\* 62mm 86.D019.4\*\*\*.\*\* 65mm