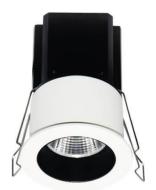

## **MINIPOINT**

Lavov Downlights from the family MINIPOINT , power 5  $\mbox{W}$  and CRI 80 with an optic 24 degrees made in Die Cast Aluminum finished in White with a real lumen output of 350lm and an efficiency of 70lm/W. DALI driver.