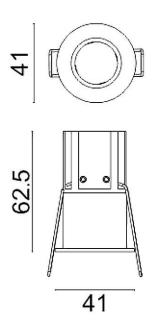

## **MINIPOINT**

Lavov Downlights from the family MINIPOINT , power 5  $\mbox{W}$  and CRI 80 with an optic 24 degrees made in Die Cast Aluminum finished in White with a real lumen output of 350lm and an efficiency of 70lm/W. DALI driver.

## **Scheme**

| Product                     |                |
|-----------------------------|----------------|
| Real power (W)              | 5              |
| Real luminous flux (Lm)     | 350            |
| Luminous efficiency (Lm/W)  | 70             |
| Beam angle (º)              | 24             |
| Life time (h)               | 50000 h L80B10 |
| IP                          | 20             |
| Electrical class insulation | Clas II        |
| Colour                      | White          |
| Control gear included       | Yes            |
| Control gear                | DALI           |
| Flicker Free                | Yes            |
| Light source                | LED            |
| Type of LED                 | СОВ            |
| Colour temperature (K)      | 3000           |
| Colour consistency (SDCM)   | SDCM<3         |
| CRI                         | 80             |