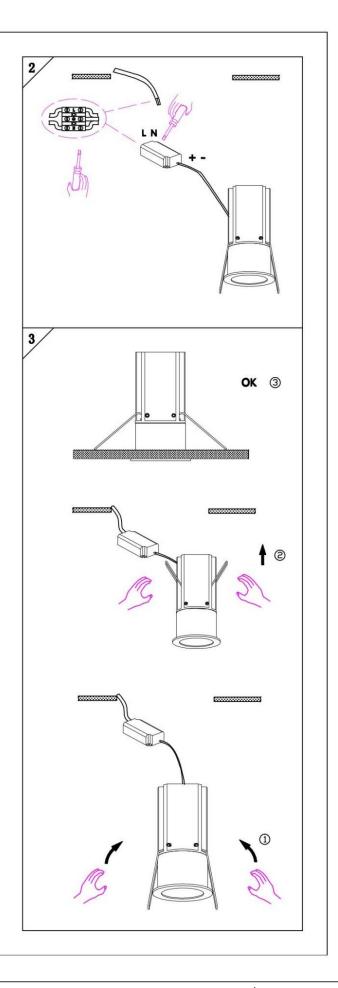

#### Item code 86.D018.1323.01

- Installation and wiring of luminaire must be in accordance with all applicable local codes.
- Installation, inspection, and maintenance of luminaires should be performed by a qualified electrician.
- DO NOT make or alter any open holes in the luminaire. Do not modify the luminaire.
- DO NOT install damaged product.
- Make sure electrical power is OFF before and during installation and maintenance.
- Make sure the equipment is properly grounded.
- Make sure the supply voltage is same as the rated fixture voltage.