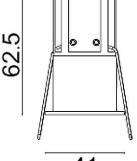

---|
| Real power (W)              | 5              |
| Real luminous flux (Lm)     | 350            |
| Luminous efficiency (Lm/W)  | 70             |
| Beam angle (º)              | 40             |
| Life time (h)               | 50000 h L80B10 |
| IP                          | 20             |
| Electrical class insulation | Clas II        |
| Colour                      | White          |
| Control gear included       | Yes            |
| Control gear                | ON/OFF         |
| Flicker Free                | Yes            |
| Light source                | LED            |
| Type of LED                 | СОВ            |
| Colour temperature (K)      | 3000           |
| Colour consistency (SDCM)   | SDCM<3         |
| CRI                         | 80             |

Scheme