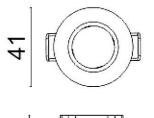

-----|
| Real power (W)              | 5              |
| Real luminous flux (Lm)     | 350            |
| Luminous efficiency (Lm/W)  | 70             |
| Beam angle (º)              | 40             |
| Life time (h)               | 50000 h L80B10 |
| IP                          | 20             |
| Electrical class insulation | Clas II        |
| Colour                      | White          |
| Control gear included       | Yes            |
| Control gear                | ON/OFF         |
| Flicker Free                | Yes            |
| Light source                | LED            |
| Type of LED                 | СОВ            |
| Colour temperature (K)      | 3000           |
| Colour consistency (SDCM)   | SDCM<3         |
| CRI                         | 80             |

Scheme