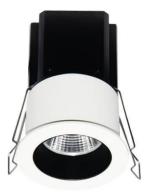

## MINIPOINT

Lavov Downlights from the family MINIPOINT ,power 5 W and CRI 80 with an optic 40 degrees made in Die Cast Aluminum finished in White with a real lumen output of 350lm and an efficiency of 70lm/W. ON/OFF driver.

| Product                     |                |
|-----------------------------|----------------|
| Real power (W)              | 5              |
| Real luminous flux (Lm)     | 350            |
| Luminous efficiency (Lm/W)  | 70             |
| Beam angle (º)              | 40             |
| Life time (h)               | 50000 h L80B10 |
| IP                          | 20             |
| Electrical class insulation | Clas II        |
| Colour                      | White          |
| Control gear included       | Yes            |
| Control gear                | ON/OFF         |
| Flicker Free                | Yes            |
| Light source                | LED            |
| Type of LED                 | СОВ            |
| Colour temperature (K)      | 3000           |
| Colour consistency (SDCM)   | SDCM<3         |
| CRI                         | 80             |