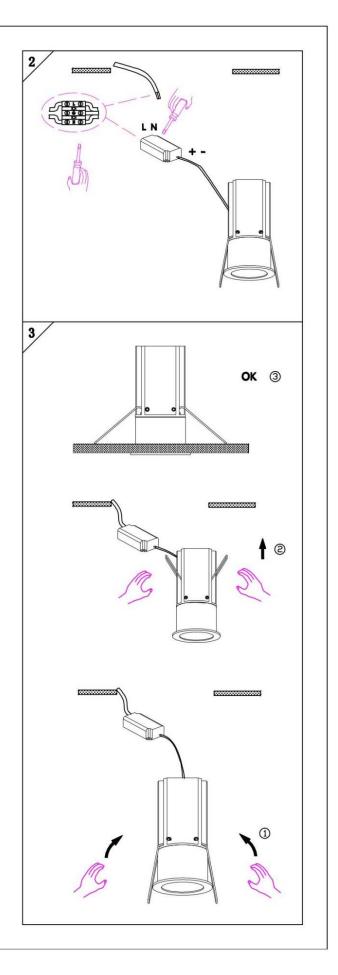

#### Item code 86.D018.1331.01

- Installation and wiring of luminaire must be in accordance with all applicable local codes.
- Installation, inspection, and maintenance of luminaires should be performed by a qualified electrician.
- DO NOT make or alter any open holes in the luminaire. Do not modify the luminaire.
- DO NOT install damaged product.
- Make sure electrical power is OFF before and during installation and maintenance.
- Make sure the equipment is properly grounded.
- Make sure the supply voltage is same as the rated fixture voltage.

# Cut out in the right size: