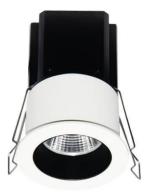

## MINIPOINT

Lavov Downlights from the family MINIPOINT ,power 5 W and CRI 80 with an optic 40 degrees made in Die Cast Aluminum finished in White with a real lumen output of 350lm and an efficiency of 70lm/W. DALI driver.