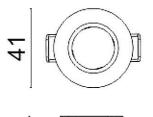

-----|
| Real power (W)              | 5              |
| Real luminous flux (Lm)     | 350            |
| Luminous efficiency (Lm/W)  | 70             |
| Beam angle (º)              | 40             |
| Life time (h)               | 50000 h L80B10 |
| IP                          | 20             |
| Electrical class insulation | Clas II        |
| Colour                      | White          |
| Control gear included       | Yes            |
| Control gear                | DALI           |
| Flicker Free                | Yes            |
| Light source                | LED            |
| Type of LED                 | СОВ            |
| Colour temperature (K)      | 3000           |
| Colour consistency (SDCM)   | SDCM<3         |
| CRI                         | 80             |

Scheme





41