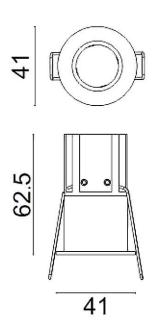

## **Scheme**

| Product                     |                |
|-----------------------------|----------------|
| Real power (W)              | 5              |
| Real luminous flux (Lm)     | 350            |
| Luminous efficiency (Lm/W)  | 70             |
| Beam angle (º)              | 40             |
| Life time (h)               | 50000 h L80B10 |
| IP                          | 20             |
| Electrical class insulation | Clas II        |
| Colour                      | Black          |
| Control gear included       | Yes            |
| Control gear                | DALI           |
| Flicker Free                | Yes            |
| Light source                | LED            |
| Type of LED                 | СОВ            |
| Colour temperature (K)      | 3000           |
| Colour consistency (SDCM)   | SDCM<3         |
| CRI                         | 80             |