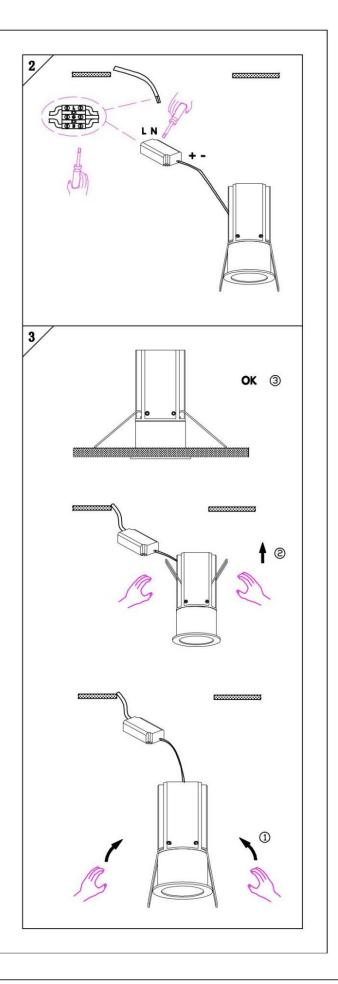

#### Item code 86.D018.1333.02

- Installation and wiring of luminaire must be in accordance with all applicable local codes.
- Installation, inspection, and maintenance of luminaires should be performed by a qualified electrician.
- DO NOT make or alter any open holes in the luminaire. Do not modify the luminaire.
- DO NOT install damaged product.
- Make sure electrical power is OFF before and during installation and maintenance.
- Make sure the equipment is properly grounded.
- Make sure the supply voltage is same as the rated fixture voltage.

# Cut out in the right size: