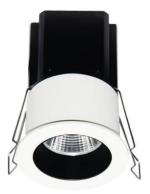

## MINIPOINT

Lavov Downlights from the family MINIPOINT ,power 5 W and CRI 80 with an optic 12 degrees made in Die Cast Aluminum finished in White with a real lumen output of 360lm and an efficiency of 72lm/W. ON/OFF driver.

| Product                     |                |
|-----------------------------|----------------|
| Real power (W)              | 5              |
| Real luminous flux (Lm)     | 360            |
| Luminous efficiency (Lm/W)  | 72             |
| Beam angle (º)              | 12             |
| Life time (h)               | 50000 h L80B10 |
| IP                          | 20             |
| Electrical class insulation | Clas II        |
| Colour                      | White          |
| Control gear included       | Yes            |
| Control gear                | ON/OFF         |
| Flicker Free                | Yes            |
| Light source                | LED            |
| Type of LED                 | СОВ            |
| Colour temperature (K)      | 4000           |
| Colour consistency (SDCM)   | SDCM<3         |
| CRI                         | 80             |