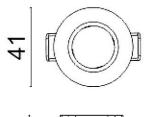

-----|
| Real power (W)              | 5              |
| Real luminous flux (Lm)     | 360            |
| Luminous efficiency (Lm/W)  | 72             |
| Beam angle (º)              | 12             |
| Life time (h)               | 50000 h L80B10 |
| IP                          | 20             |
| Electrical class insulation | Clas II        |
| Colour                      | White          |
| Control gear included       | Yes            |
| Control gear                | ON/OFF         |
| Flicker Free                | Yes            |
| Light source                | LED            |
| Type of LED                 | СОВ            |
| Colour temperature (K)      | 4000           |
| Colour consistency (SDCM)   | SDCM<3         |
| CRI                         | 80             |

Scheme





41