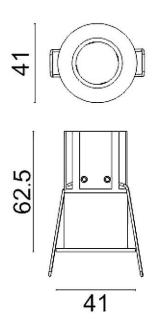

## **MINIPOINT**

Lavov Downlights from the family MINIPOINT , power 5  $\mbox{W}$  and CRI 80 with an optic 12 degrees made in Die Cast Aluminum finished in Black with a real lumen output of 360lm and an efficiency of 72lm/W. ON/OFF driver.

## **Scheme**

| Product                     |                |
|-----------------------------|----------------|
| Real power (W)              | 5              |
| Real luminous flux (Lm)     | 360            |
| Luminous efficiency (Lm/W)  | 72             |
| Beam angle (º)              | 12             |
| Life time (h)               | 50000 h L80B10 |
| IP                          | 20             |
| Electrical class insulation | Clas II        |
| Colour                      | Black          |
| Control gear included       | Yes            |
| Control gear                | ON/OFF         |
| Flicker Free                | Yes            |
| Light source                | LED            |
| Type of LED                 | СОВ            |
| Colour temperature (K)      | 4000           |
| Colour consistency (SDCM)   | SDCM<3         |
| CRI                         | 80             |