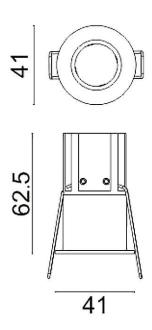

## **MINIPOINT**

Lavov Downlights from the family MINIPOINT , power 5  $\mbox{W}$  and CRI 80 with an optic 12 degrees made in Die Cast Aluminum finished in White with a real lumen output of 360lm and an efficiency of 72lm/W. DALI driver.