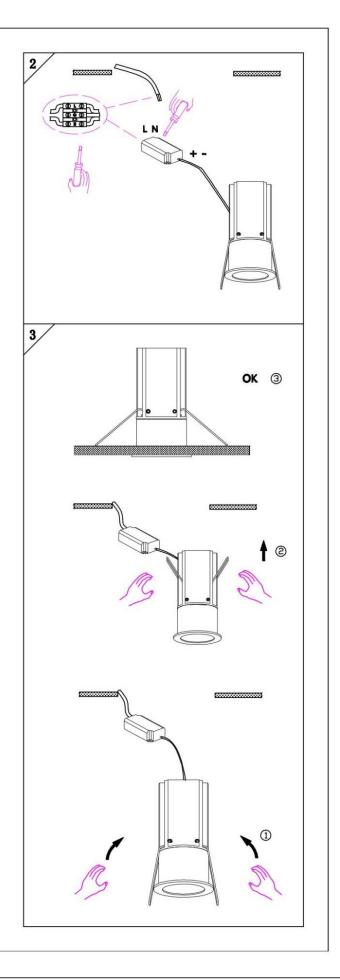

#### Item code 86.D018.1413.02

- Installation and wiring of luminaire must be in accordance with all applicable local codes.
- Installation, inspection, and maintenance of luminaires should be performed by a qualified electrician.
- DO NOT make or alter any open holes in the luminaire. Do not modify the luminaire.
- DO NOT install damaged product.
- Make sure electrical power is OFF before and during installation and maintenance.
- Make sure the equipment is properly grounded.
- Make sure the supply voltage is same as the rated fixture voltage.

# Cut out in the right size: