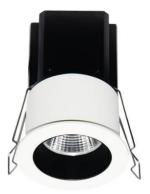

## MINIPOINT

Lavov Downlights from the family MINIPOINT ,power 5 W and CRI 80 with an optic 24 degrees made in Die Cast Aluminum finished in White with a real lumen output of 360lm and an efficiency of 72lm/W. ON/OFF driver.

| Product                     |                |  |
|-----------------------------|----------------|--|
| Real power (W)              | 5              |  |
| Real luminous flux (Lm)     | 360            |  |
| Luminous efficiency (Lm/W)  | 72             |  |
| Beam angle (º)              | 24             |  |
| Life time (h)               | 50000 h L80B10 |  |
| IP                          | 20             |  |
| Electrical class insulation | Clas II        |  |
| Colour                      | White          |  |
| Control gear included       | Yes            |  |
| Control gear                | ON/OFF         |  |
| Flicker Free                | Yes            |  |
| Light source                | LED            |  |
| Type of LED                 | СОВ            |  |
| Colour temperature (K)      | 4000           |  |
| Colour consistency (SDCM)   | SDCM<3         |  |
| CRI                         | 80             |  |