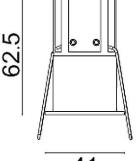

|  |
| Real luminous flux (Lm)     | 360            |  |
| Luminous efficiency (Lm/W)  | 72             |  |
| Beam angle (º)              | 24             |  |
| Life time (h)               | 50000 h L80B10 |  |
| IP                          | 20             |  |
| Electrical class insulation | Clas II        |  |
| Colour                      | White          |  |
| Control gear included       | Yes            |  |
| Control gear                | ON/OFF         |  |
| Flicker Free                | Yes            |  |
| Light source                | LED            |  |
| Type of LED                 | СОВ            |  |
| Colour temperature (K)      | 4000           |  |
| Colour consistency (SDCM)   | SDCM<3         |  |
| CRI                         | 80             |  |

Scheme





41