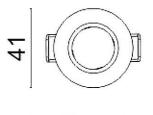

|  |
| Real luminous flux (Lm)     | 360            |  |
| Luminous efficiency (Lm/W)  | 72             |  |
| Beam angle (º)              | 24             |  |
| Life time (h)               | 50000 h L80B10 |  |
| IP                          | 20             |  |
| Electrical class insulation | Clas II        |  |
| Colour                      | White          |  |
| Control gear included       | Yes            |  |
| Control gear                | ON/OFF         |  |
| Flicker Free                | Yes            |  |
| Light source                | LED            |  |
| Type of LED                 | СОВ            |  |
| Colour temperature (K)      | 4000           |  |
| Colour consistency (SDCM)   | SDCM<3         |  |
| CRI                         | 80             |  |

Scheme





41