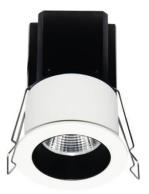

## MINIPOINT

Lavov Downlights from the family MINIPOINT ,power 5 W and CRI 80 with an optic 24 degrees made in Die Cast Aluminum finished in Black with a real lumen output of 360lm and an efficiency of 72lm/W. ON/OFF driver.

| Product                     |                |
|-----------------------------|----------------|
| Real power (W)              | 5              |
| Real luminous flux (Lm)     | 360            |
| Luminous efficiency (Lm/W)  | 72             |
| Beam angle (º)              | 24             |
| Life time (h)               | 50000 h L80B10 |
| IP                          | 20             |
| Electrical class insulation | Clas II        |
| Colour                      | Black          |
| Control gear included       | Yes            |
| Control gear                | ON/OFF         |
| Flicker Free                | Yes            |
| Light source                | LED            |
| Type of LED                 | СОВ            |
| Colour temperature (K)      | 4000           |
| Colour consistency (SDCM)   | SDCM<3         |
| CRI                         | 80             |