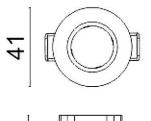

-----|
| Real power (W)              | 5              |
| Real luminous flux (Lm)     | 360            |
| Luminous efficiency (Lm/W)  | 72             |
| Beam angle (º)              | 24             |
| Life time (h)               | 50000 h L80B10 |
| IP                          | 20             |
| Electrical class insulation | Clas II        |
| Colour                      | Black          |
| Control gear included       | Yes            |
| Control gear                | ON/OFF         |
| Flicker Free                | Yes            |
| Light source                | LED            |
| Type of LED                 | СОВ            |
| Colour temperature (K)      | 4000           |
| Colour consistency (SDCM)   | SDCM<3         |
| CRI                         | 80             |

Scheme





| Λ | 1 |  |
|---|---|--|
| 4 | I |  |