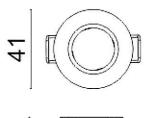

-----|
| Real power (W)              | 5              |
| Real luminous flux (Lm)     | 360            |
| Luminous efficiency (Lm/W)  | 72             |
| Beam angle (º)              | 24             |
| Life time (h)               | 50000 h L80B10 |
| IP                          | 20             |
| Electrical class insulation | Clas II        |
| Colour                      | White          |
| Control gear included       | Yes            |
| Control gear                | DALI           |
| Flicker Free                | Yes            |
| Light source                | LED            |
| Type of LED                 | СОВ            |
| Colour temperature (K)      | 4000           |
| Colour consistency (SDCM)   | SDCM<3         |
| CRI                         | 80             |

Scheme





41