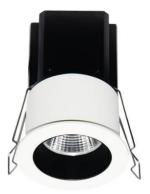

## MINIPOINT

Lavov Downlights from the family MINIPOINT ,power 5 W and CRI 80 with an optic 24 degrees made in Die Cast Aluminum finished in White with a real lumen output of 360lm and an efficiency of 72lm/W. DALI driver.